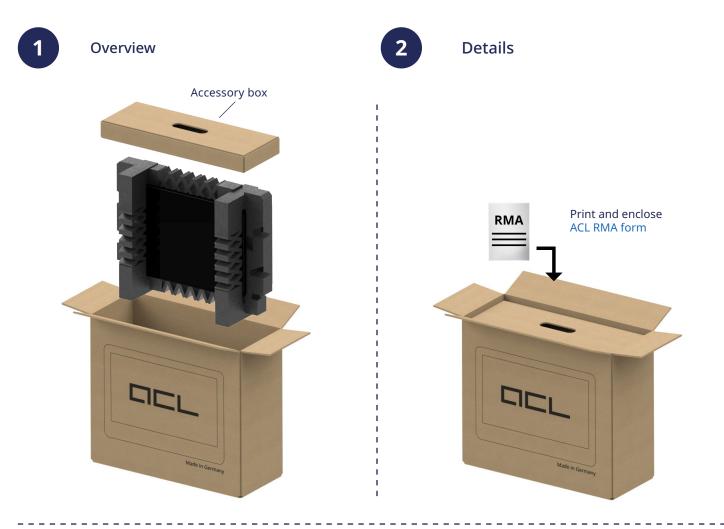

# Transport instructions OR-PC<sup>®</sup>/OR-MD<sup>®</sup> 21/24

To avoid transport damage, we strongly recommend to use original ACL packaging material only. If you don't have suitable packaging we can send you all required materials for your device. Improper packaging can cause damage to individual components. Hence, ensure gentle handling during transport and loading and ensure that the transport conditions as described in the devices' manual, section 3.2 are met.

If you have any questions, please contact our service team: +49 341 23078-60 or service@acl.de

3

### **Prepare shipment**

Print and enclose ACL RMA form

Lash to pallet (min. 145 × 60 cm) and ship