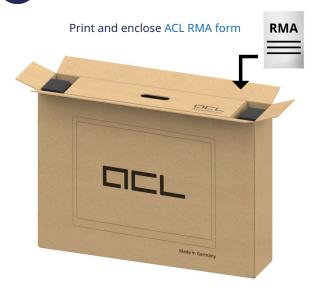

#### Prepare shipment

#### Print and enclose ACL RMA form

Seal the box and send it as a parcel