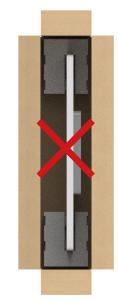

2

If you have any questions, please contact our service team: +49 341 23078-60 or service@acl.de

Details

Place the device in the center so that there is approximately the same distance to the cardboard walls on both sides