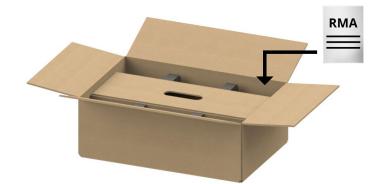

or service@acl.de



2

### Prepare shipment

Print and enclose ACL RMA form



Seal the box and send it as a parcel



*Optional: max. 5 boxes when shipped on a pallet* 





# Transport instructions OR-PC<sup>®</sup> Box Mini



To avoid transport damage, we strongly recommend to use original ACL packaging material only. If you don't have suitable packaging we can send you all required materials for your device. Improper packaging can cause damage to individual components. Hence, ensure gentle handling during transport and loading and ensure that the transport conditions as described in the devices' manual, section 3.2 are met.

If you have any questions, please contact our service team: +49 341 23078-60 or service@acl.de



3

#### Prepare shipment

#### Print and enclose ACL RMA form



Seal the box and send it as a parcel





## Transport instructions OR-PC<sup>®</sup> Box / with optional 10<sup>"</sup> display



To avoid transport damage, we strongly recommend to use original ACL packaging material only. If you don't have suitable packaging we can send you all required materials for your device. Improper packaging can cause damage to individual components. Hence, ensure gentle handling during transport and loading and ensure that the transport conditions as described in the devices' manual, section 3.2 are met.

If you have any questions, please contact our service team: +49 341 23078-60 or service@acl.de

Overview



OR-PC Box®



OR-PC Box<sup>®</sup> with optional 10" display

Prepare shipment

#### Print and enclose ACL RMA form



Seal the box and send it as a