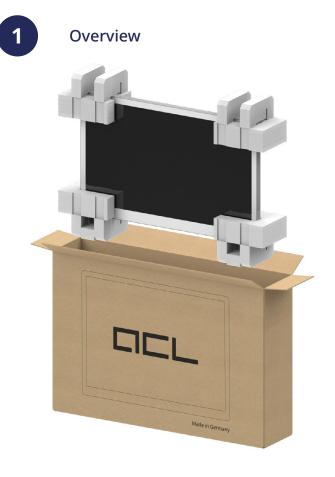

If you have any questions, please contact our service team: +49 341 23078-60 or service@acl.de

Overview

OR-PC Box®

OR-PC Box<sup>®</sup> with optional 10" display

Prepare shipment