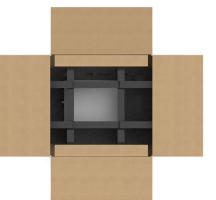

2

If you have any questions, please contact our service team: +49 341 23078-60 or service@acl.de

Details

Place the device in the center so that there is approximately the same distance to the cardboard walls on both sides

Accessoires can be loosely placed in the cardboard box

3