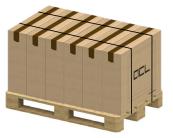

### Prepare single shipment

*Optional: max. 6 boxes when shipped on a pallet* 

#### Prepare shipment

Seal the box and ship it strapped to a pallet