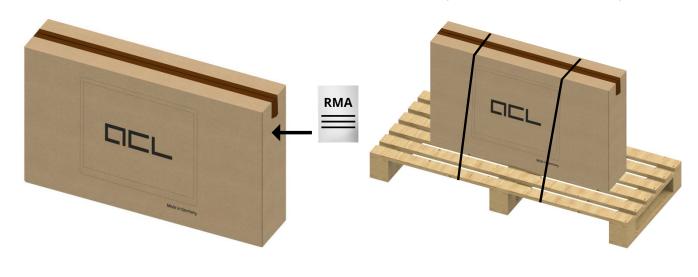

### **Prepare shipment**

Print and enclose ACL RMA form

Lash to pallet (min. 145 × 60 cm) and ship