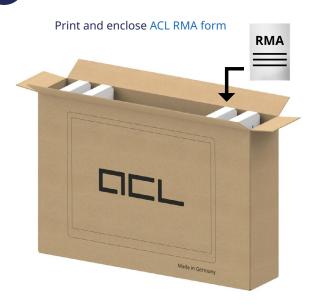

### **Prepare shipment**

Print and enclose ACL RMA form

Lash to pallet (min. 145 × 60 cm) and ship

### Prepare shipment

Print and enclose ACL RMA form

Seal the box and send it as a parcel

*Optional: max. 5 boxes when shipped on a pallet* 

#### Print and enclose ACL RMA form

Seal the box and send it as a parcel

#### Print and enclose ACL RMA form

Seal the box and send it as a parcel

3