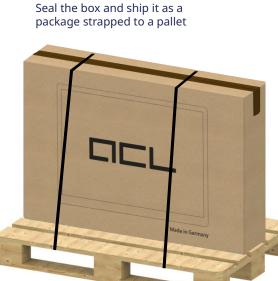

# Transport instructions OR-PC<sup>®</sup>/OR-MD<sup>®</sup> 42/43



To avoid transport damage, we strongly recommend to use original ACL packaging material only. If you don't have suitable packaging we can send you all required materials for your device. Improper packaging can cause damage to individual components. Hence, ensure gentle handling during transport and loading and ensure that the transport conditions as described in the devices' manual, section 3.2 are met.

2

If you have any questions, please contact our service team: +49 341 23078-60 or service@acl.de



Details

Place the device in the center so that there is approximately the same distance to the cardboard walls on both sides





Accessoires can be loosely placed in the cardboard box

3

### Prepare shipment









## Transport instructions OR-PC<sup>®</sup>/OR-MD<sup>®</sup> 49/55



To avoid transport damage, we strongly recommend to use original ACL packaging material only. If you don't have suitable packaging we can send you all required materials for your device. Improper packaging can cause damage to individual components. Hence, ensure gentle handling during transport and loading and ensure that the transport conditions as described in the devices' manual, section 3.2 are met.

If you have any questions, please contact our service team: +49 341 23078-60 or service@acl.de



3

### **Prepare shipment**

Print and enclose ACL RMA form

Lash to pallet (min. 145 × 60 cm) and ship







# Transport instructions OR-PC<sup>®</sup> 24 Hot Swap Battery



To avoid transport damage, we strongly rec