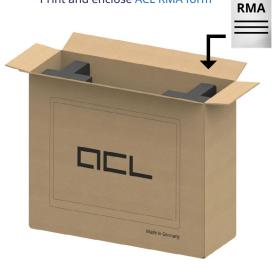

act our service team: +49 341 23078-60 or service@acl.de



3

### **Prepare shipment**

Print and enclose ACL RMA form

Lash to pallet (min. 145 × 60 cm) and ship







# Transport instructions OR-PC<sup>®</sup> 24 Hot Swap Battery



To avoid transport damage, we strongly recommend to use original ACL packaging material only. If you don't have suitable packaging we can send you all required materials for your device. Improper packaging can cause damage to individual components. Hence, ensure gentle handling during transport and loading and ensure that the transport conditions as described in the devices' manual, section 3.2 are met.

If you have any questions, please contact our service team: +49 341 23078-60 or service@acl.de



2

### Prepare shipment

Print and enclose ACL RMA form



Seal the box and send it as a parcel



*Optional: max. 5 boxes when shipped on a pallet* 





# Transport instructions OR-PC<sup>®</sup> Box Mini



To avoid transport damage, we strongly recommend to use original ACL packaging material only. If you don't have suitable packaging we can send you all required materials for your device. Improper packaging can cause damage to individual components. Hence, ensure gentle handling during transport and loading and ensure that the transport conditions as described in the devices' manual, section 3.2 are met.

If you have any questions, please contact our service team: +49 341 23078-60 or service@acl.de



3

#### Prepare shipment

#### Print and enclose ACL RMA form



Seal the box and send it as a parcel





## Transport instructions OR-PC<su