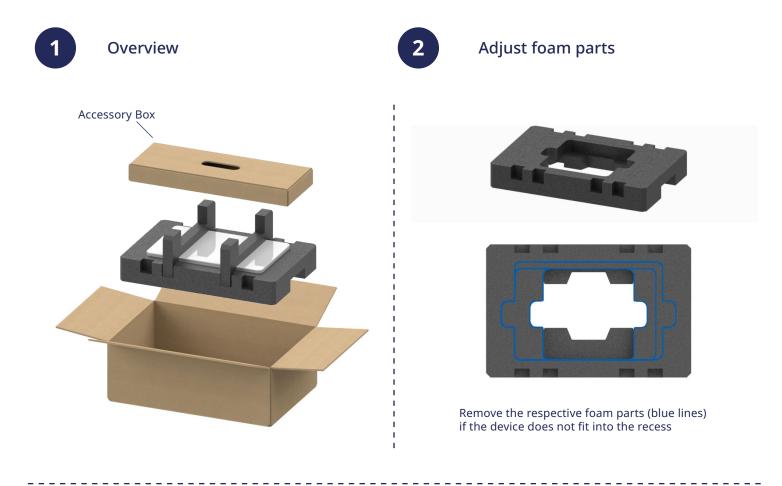

## Transport instructions OR-PC<sup>®</sup> Box / with optional 10<sup>"</sup> display

To avoid transport damage, we strongly recommend to use original ACL packaging material only. If you don't have suitable packaging we can send you all required materials for your device. Improper packaging can cause damage to individual components. Hence, ensure gentle handling during transport and loading and ensure that the transport conditions as described in the devices' manual, section 3.2 are met.

If you have any questions, please contact our service team: +49 341 23078-60 or service@acl.de

Overview

OR-PC Box®

OR-PC Box<sup>®</sup> with optional 10" display

Prepare shipment