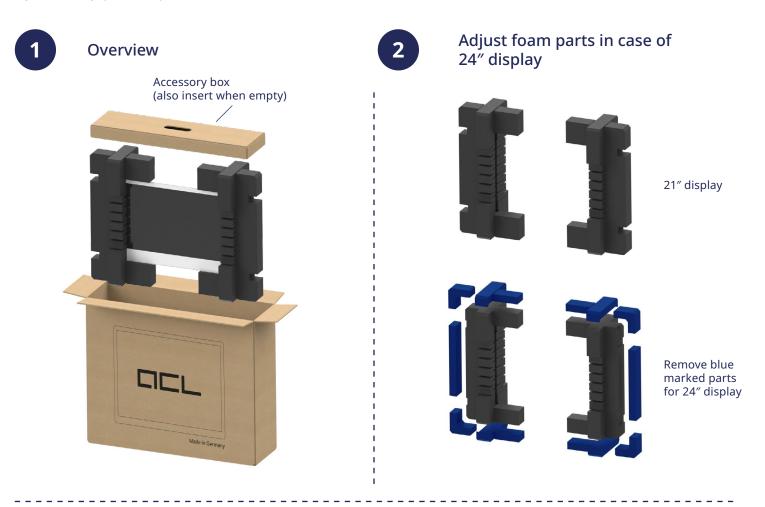

# Transport instructions OR-PC<sup>®</sup>/OR-MD<sup>®</sup> 21/24

To avoid transport damage, we strongly recommend to use original ACL packaging material only. If you don't have suitable packaging we can send you all required materials for your device. Improper packaging can cause damage to individual components. Hence, ensure gentle handling during transport and loading and ensure that the transport conditions as described in the devices' manual, section 3.2 are met.

If you have any questions, please contact our service team: +49 341 23078-60 or service@acl.de

3