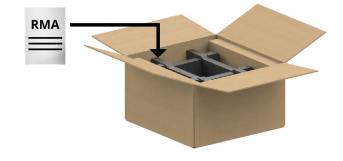

If you have any questions, please contact our service team: +49 341 23078-60 or service@acl.de

Overview

OR-PC Box®

OR-PC Box<sup>®</sup> with optional 10" display

Prepare shipment

#### Print and enclose ACL RMA form

Seal the box and send it as a parcel

3