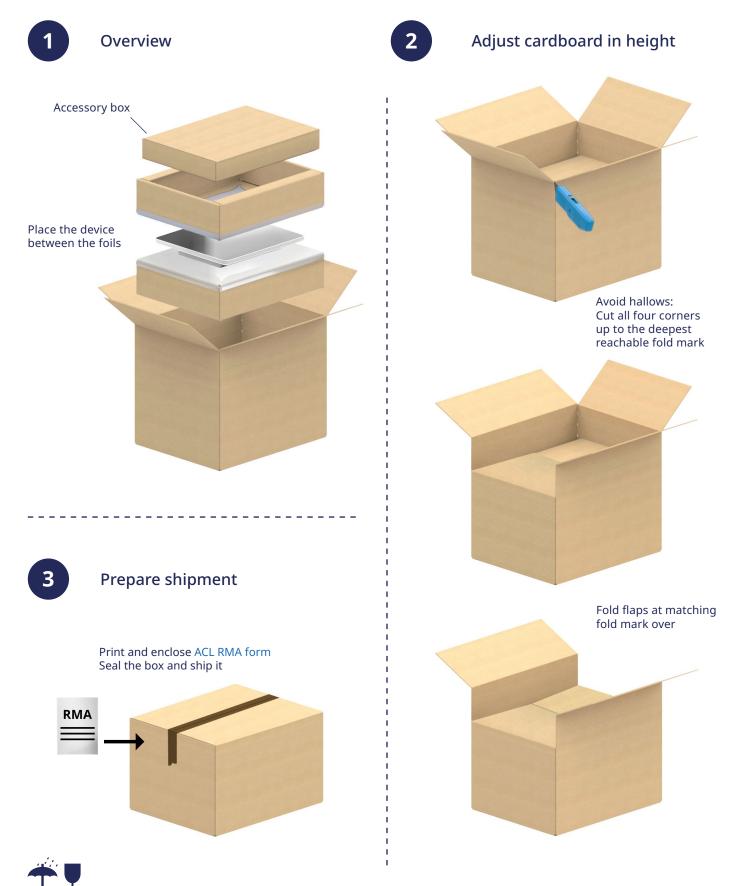

# Transport instructions OR-PC<sup>®</sup>/ OR-MD<sup>®</sup> 27/32

To avoid transport damage, we strongly recommend to use original ACL packaging material only. If you don't have suitable packaging we can send you all required materials for your device. Improper packaging can cause damage to individual components. Hence, ensure gentle handling during transport and loading and ensure that the transport conditions as described in the devices' manual, section 3.2 are met.

If you have any questions, please contact our service team: +49 341 23078-60 or service@acl.de

3

#### Prepare shipment

Seal the box and ship it strapped to a pallet