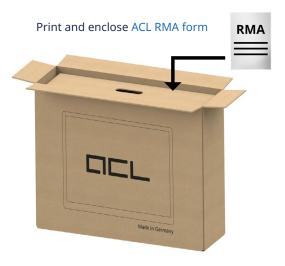

### **Prepare shipment**

Print and enclose ACL RMA form

Lash to pallet (min. 145 × 60 cm) and ship

### Prepare shipment

Print and enclose ACL RMA form

Seal the box and send it as a parcel

*Optional: max. 5 boxes when shipped on a pallet* 

#### Print and enclose ACL RMA form

Seal the box and send it as a parcel

#### Print and enclose ACL RMA form

Seal the box and send it as a parcel

3