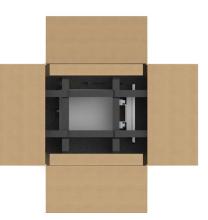

## Transport instructions OR-PC<sup>®</sup> Box / with optional 10<sup>"</sup> display

To avoid transport damage, we strongly recommend to use original ACL packaging material only. If you don't have suitable packaging we can send you all required materials for your device. Improper packaging can cause damage to individual components. Hence, ensure gentle handling during transport and loading and ensure that the transport conditions as described in the devices' manual, section 3.2 are met.

If you have any questions, please contact our service team: +49 341 23078-60 or service@acl.de

Overview

OR-PC Box®

OR-PC Box<sup>®</sup> with optional 10" display

Prepare shipment