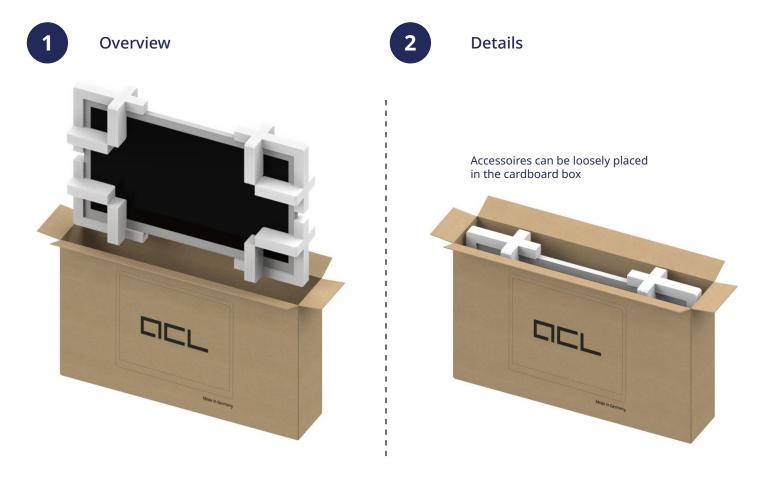

2

If you have any questions, please contact our service team: +49 341 23078-60 or service@acl.de

Details

Place the device in the center so that there is approximately the same distance to the cardboard walls on both sides

Accessoires can be loosely placed in the cardboard box

3