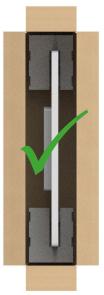

2

If you have any questions, please contact our service team: +49 341 23078-60 or service@acl.de

Details

Place the device in the center so that there is approximately the same distance to the cardboard walls on both sides

Accessoires can be loosely placed in the cardboard box

3