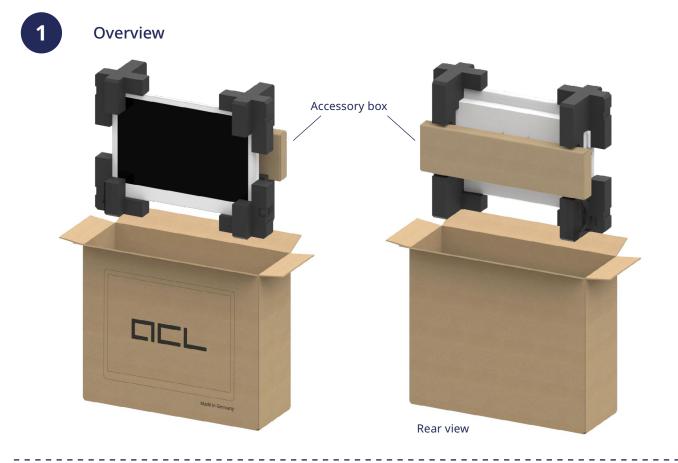

If you have any questions, please contact our service team: +49 341 23078-60 or service@acl.de

Overview

OR-PC Box®

OR-PC Box<sup>®</sup> with optional 10" display

Prepare shipment