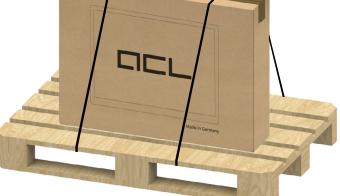

r service team: +49 341 23078-60 or service@acl.de



3

### Prepare single shipment







*Optional: max. 6 boxes when shipped on a pallet* 





# Transport instructions OR-PC<sup>®</sup>/ OR-MD<sup>®</sup> 27/32



To avoid transport damage, we strongly recommend to use original ACL packaging material only. If you don't have suitable packaging we can send you all required materials for your device. Improper packaging can cause damage to individual components. Hence, ensure gentle handling during transport and loading and ensure that the transport conditions as described in the devices' manual, section 3.2 are met.

If you have any questions, please contact our service team: +49 341 23078-60 or service@acl.de



3

#### Prepare shipment



Seal the box and ship it strapped to a pallet







# Transport instructions OR-PC<sup>®</sup>/OR-MD<sup>®</sup> 42/43



To avoid transport damage, we strongly recommend to use original ACL packaging material only. If you don't have suitable packaging we can send you all required materials for your device. Improper packaging can cause damage to individual components. Hence, ensure gentle handling during transport and loading and ensure that the transport conditions as described in the devices' manual, section 3.2 are met.

2

If you have any questions, please contact our service team: +49 341 23078-60 or service@acl.de



Details

Place the device in the center so that there is approximately the same distance to the cardboard walls on both sides





Accessoires can be loosely placed in the cardboard box

3

### Prepare shipment