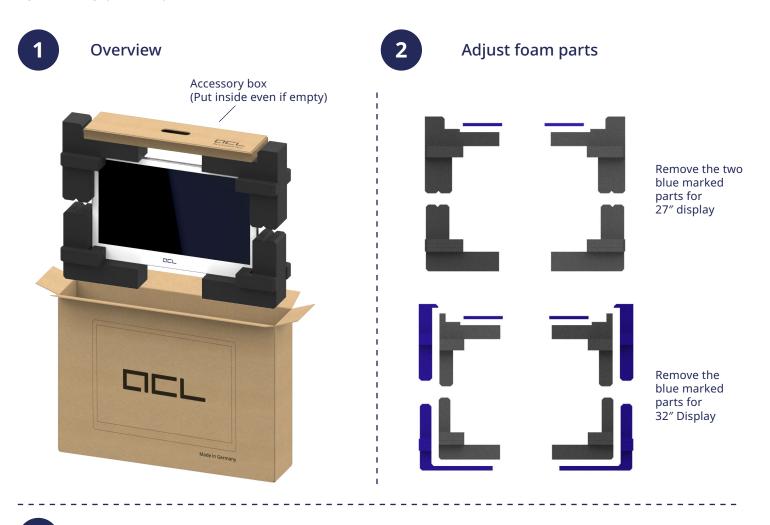

2

If you have any questions, please contact our service team: +49 341 23078-60 or service@acl.de

Details

Place the device in the center so that there is approximately the same distance to the cardboard walls on both sides

Accessoires can be loosely placed in the cardboard box

3